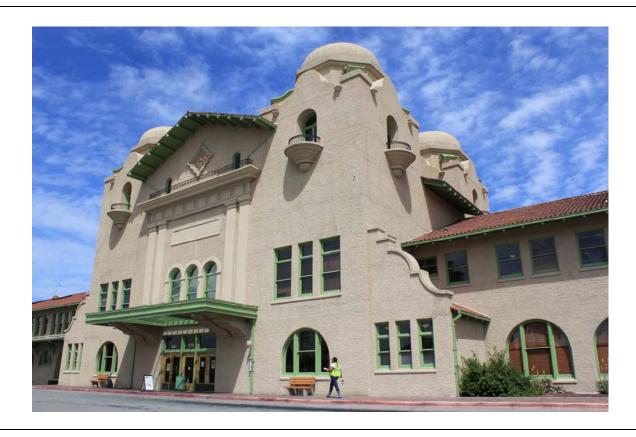

## PAREXUSA

Santa Fe Train Depot – San Bernardino, CA

## The Challenge

- 100 year old architecture
- Color Fastness
- Longevity

## **The Solution**

- Allegro Cement Coating
- Heavy Dash Finish